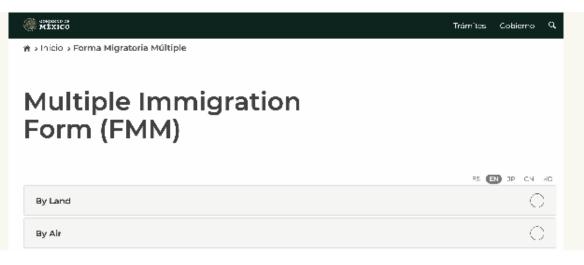

Please refer to this guide as you process your visa to ensure it is done properly. Any discrepancies can affect its validity.

1. Go to the link https://www.inm.gob.mx/fmme/publico/en/solicitud.html. Click the + sign next to By Land.