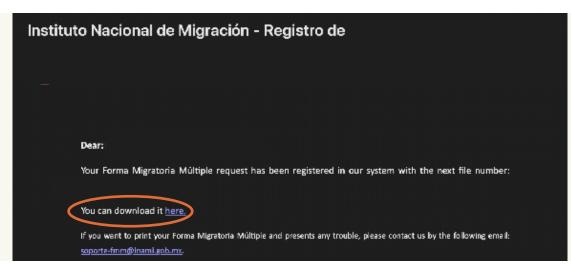

13. You will need to **download and print your complete visa form.** Go to your email and click on the link provided. You will be sent to a site that will generate your PDF. **Download and print your visa form.** 